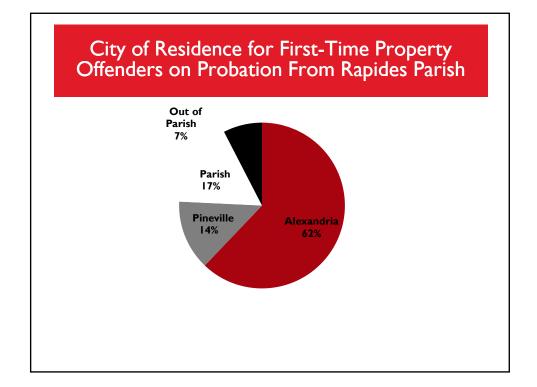

## Rapides Parish DA Diversion Program Cost Savings Estimation

| Stage of JJS             | Total Spent in 2008 | Cost per child in<br>2008 | Total Saved by Diversion Program |
|--------------------------|---------------------|---------------------------|----------------------------------|
| DA - total               | \$123,375.00        | \$336.70                  | \$51,585.01                      |
| Case Processing*         |                     |                           |                                  |
| Court                    | \$26,375.00         | \$99.91                   | \$9,I3I.43**                     |
| Clerk of Court           | \$117,900.00        | \$248.21                  | \$67,016.84                      |
| IDB Attorney             |                     |                           |                                  |
| Judge/Law Clerk***       | \$55,400.00         | \$209.85                  | \$24,132.58                      |
| Court Ordered Assessment | \$83,200.00         | \$1,053.16                | \$27,382.28                      |
| Probation Department     |                     |                           |                                  |
| Total                    | \$721,155.00        | \$6,782.77                | \$277,552.00****                 |