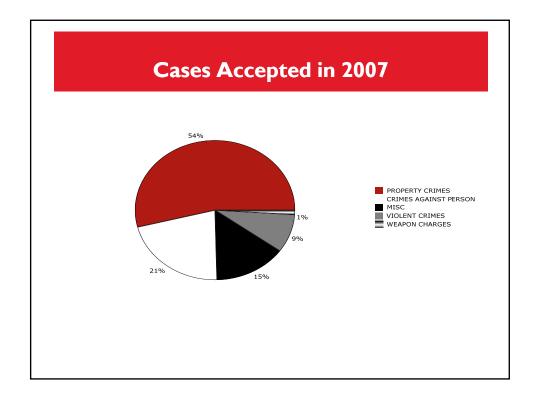

## Rapides Parish DA Diversion Program Cost Savings Estimation

| Stage of JJS             | Total Spent in 2008 | Cost per child in<br>2008 | Total Saved by Diversion Program |
|--------------------------|---------------------|---------------------------|----------------------------------|
| DA - total               | \$123,375.00        | \$336.70                  | \$51,585.01                      |
| Case Processing*         |                     |                           |                                  |
| Court                    | \$26,375.00         | \$99.91                   | \$9,I3I.43**                     |
| Clerk of Court           | \$117,900.00        | \$248.21                  | \$67,016.84                      |
| IDB Attorney             |                     |                           |                                  |
| Judge/Law Clerk***       | \$55,400.00         | \$209.85                  | \$24,132.58                      |
| Court Ordered Assessment | \$83,200.00         | \$1,053.16                | \$27,382.28                      |
| Probation Department     |                     |                           |                                  |
| Total                    | \$721,155.00        | \$6,782.77                | \$277,552.00****                 |