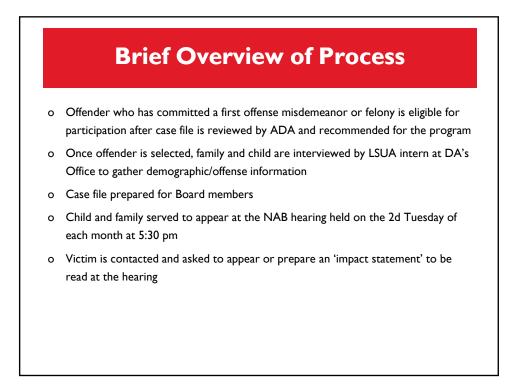

## **Models for Change Focus**

MacArthur required that we focus on three targeted areas of improvement in order to create a model juvenile justice system in which juveniles were treated fairly and received services and treatment

- I. Alternatives to Formal Processing (AFP)
- 2. Evidenced Based Practices (EBP)
- 3. Disproportionate minority contact (DMC)

## Models for Change VISION

The desired response to delinquent or ungovernable behavior will be local and informal with offenders being supervised, sanctioned, and treated within the community by expanding opportunities for DIVERSION

























## Rapides Parish DA Diversion Program Cost Savings Estimation

| Stage of JJS             | Total Spent in 2008 | Cost per child in<br>2008 | Total Saved by Diversion Program |
|--------------------------|---------------------|---------------------------|----------------------------------|
| DA - total               | \$123,375.00        | \$336.70                  | \$51,585.01                      |
| Case Processing*         |                     |                           |                                  |
| Court                    | \$26,375.00         | \$99.91                   | \$9,I3I.43**                     |
| Clerk of Court           | \$117,900.00        | \$248.21                  | \$67,016.84                      |
| IDB Attorney             |