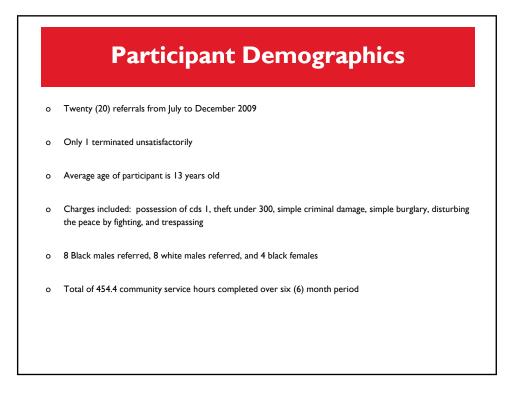

## **Models for Change Focus**

MacArthur required that we focus on three targeted areas of improvement in order to create a model juvenile justice system in which juveniles were treated fairly and received services and treatment

- I. Alternatives to Formal Processing (AFP)
- 2. Evidenced Based Practices (EBP)
- 3. Disproportionate minority contact (DMC)

## Models for Change VISION

The desired response to delinquent or ungovernable behavior will be local and informal with offenders being supervised, sanctioned, and treated within the community by expanding opportunities for DIVERSION

























## Rapides Parish DA Diversion Program Cost Savings Estimation

| Stage of JJS             | Total Spent in 2008 | Cost per child in<br>2008 | Total Saved by Diversion Program |
|--------------------------|---------------------|---------------------------|----------------------------------|
| DA - total               | \$123,375.00        | \$336.70                  | \$51,585.01                      |
| Case Processing*         |                     |                           |                                  |
| Court                    | \$26,375.00         | \$99.91                   | \$9,I3I.43**                     |
| Clerk of Court           | \$117,900.00        | \$248.21                  | \$67,016.84                      |
| IDB Attorney             |