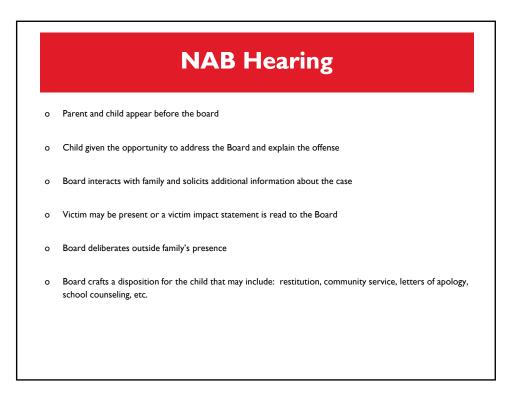

## **Models for Change Focus**

MacArthur required that we focus on three targeted areas of improvement in order to create a model juvenile justice system in which juveniles were treated fairly and received services and treatment

- I. Alternatives to Formal Processing (AFP)
- 2. Evidenced Based Practices (EBP)
- 3. Disproportionate minority contact (DMC)

## Models for Change VISION

The desired response to delinquent or ungovernable behavior will be local and informal with offenders being supervised, sanctioned, and treated within the community by expanding opportunities for DIVERSION

























## Rapides Parish DA Diversion Program Cost Savings Estimation

| Stage of JJS             | Total Spent in 2008 | Cost per child in<br>2008 | Total Saved by Diversion Program |
|--------------------------|---------------------|---------------------------|----------------------------------|
| DA - total               | \$123,375.00        | \$336.70                  | \$51,585.01                      |
| Case Processing*         |                     |                           |                                  |
| Court                    | \$26,375.00         | \$99.91                   | \$9,I3I.43**                     |
| Clerk of Court           | \$117,900.00        | \$248.21                  | \$67,016.84                      |
| IDB Attorney             |