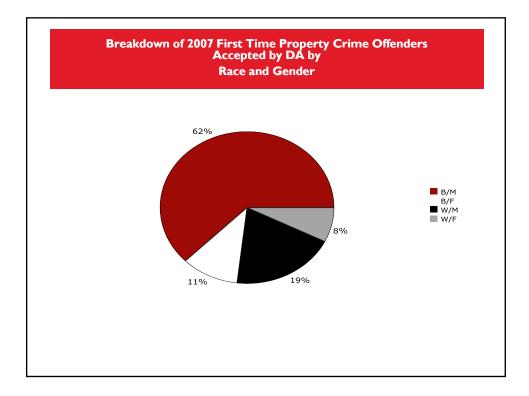

## Rapides Parish DA Diversion Program Cost Savings Estimation

| Stage of JJS             | Total Spent in 2008 | Cost per child in<br>2008 | Total Saved by Diversion Program |
|--------------------------|---------------------|---------------------------|----------------------------------|
| DA - total               | \$123,375.00        | \$336.70                  | \$51,585.01                      |
| Case Processing*         |                     |                           |                                  |
| Court                    | \$26,375.00         | \$99.91                   | \$9,I3I.43**                     |
| Clerk of Court           | \$117,900.00        | \$248.21                  | \$67,016.84                      |
| IDB Attorney             |                     |                           |                                  |
| Judge/Law Clerk***       | \$55,400.00         | \$209.85                  | \$24,132.58                      |
| Court Ordered Assessment | \$83,200.00         | \$1,053.16                | \$27,382.28                      |
| Probation Department     |                     |                           |                                  |
| Total                    | \$721,155.00        | \$6,782.77                | \$277,552.00****                 |