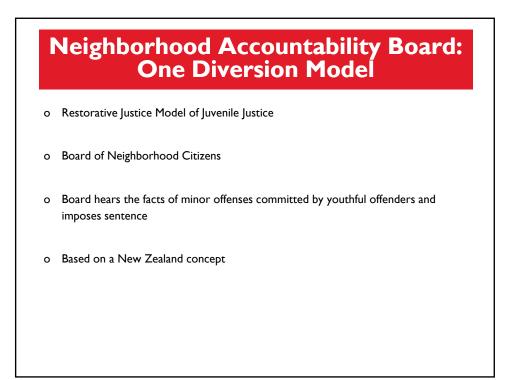

## Models for Change VISION

The desired response to delinquent or ungovernable behavior will be local and informal with offenders being supervised, sanctioned, and treated within the community by expanding opportunities for DIVERSION